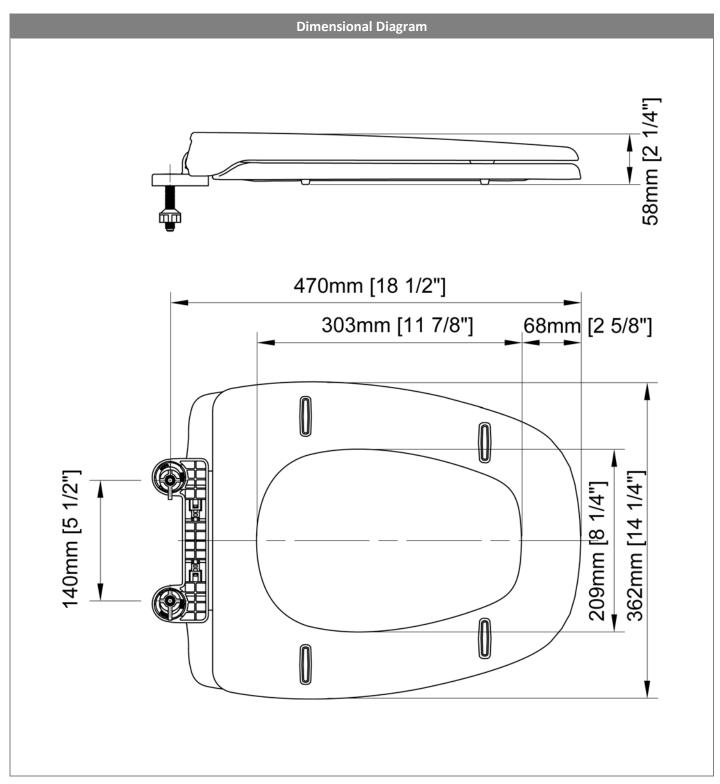

<u>IMPORTANT</u>: Dimensions are nominal and may vary within the range of tolerance per by NSI Standard A112.19.2. These measurements are subject to change. No responsibility is assumed for use of superseded or voided pages.