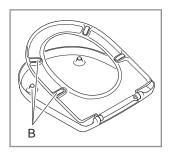

A) 9223 70 61 Hinge in stainless steel and nylon

B) 9223 68 00 Buffer for seat and cover

Cleaning Instructions

This toilet seat has been designed and manufactured with great care and attention to detail. If you follow a few simple cleaning instructions you will be able to enjoy its comfort, quality and beauty every day.