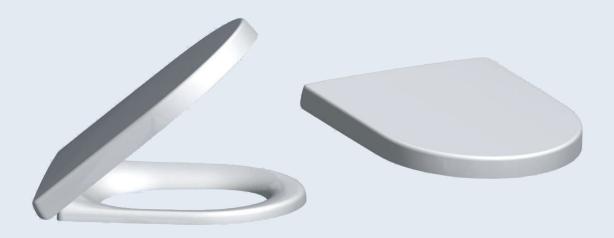

## Toilet seat Subway / Omnia Architectura

Model ——— 98M9U0 Subway / Omnia Architectura toilet seat incl. hinge

Product Description

Subway / Omnia Architectura toilet seat in Wrap Over design made of color ingrained duroplast

- incl. hinge in stainless steel and nylon
- centre distance: 6 1/10" (155 mm)
- load of ring seat: 529,1 lbs (240 kg)
- 1 year guarantee

Color Programme ———

01 White

Hinge Finish

61 Stainless steel

Spare parts