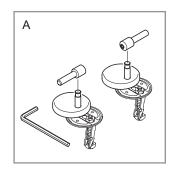

A) 9223 70 61 Hinge in stainless steel and nylon

B) 9223 68 00 Buffer for seat and cover

Cleaning Instructions

This toilet seat has been designed and manufactured with great care and attention to detail. If you follow a few simple cleaning instructions you will be able to enjoy its comfort, quality and beauty every day.