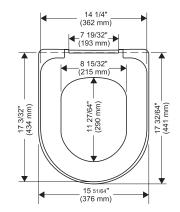

- incl. hinge in stainless steel and nylon
- centre distance: 6 1/10" (155 mm)
- load of ring seat: 529,1 lbs (240 kg)
- 1 year guarantee

Color Programme ———

01 White

Hinge Finish

61 Stainless steel

Spare parts