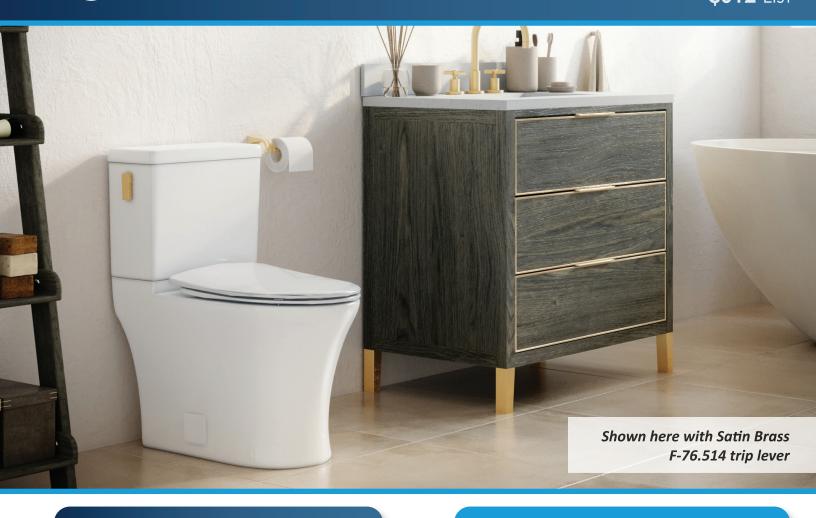

## ICERA

- No more clogging!
- Oversized flush valve
- Fully glazed trapway

High-efficiency EPA certified two piece toilet - excellent performance at only 1.28 gallons of water per flush

Rimless Wash flush system features two large jets and an open rim for maximum bowl cleaning performance and superior hygiene

Includes Silent Close seat with quick-release mechanism and metal trip lever in Polished Chrome finish

Reversible tank allows for ADA compliant installation in most room configurations

MicroGlaze™

Antimicrobial MicroGlaze™ finish paired with Rimless Flush provides an easy to maintain surface