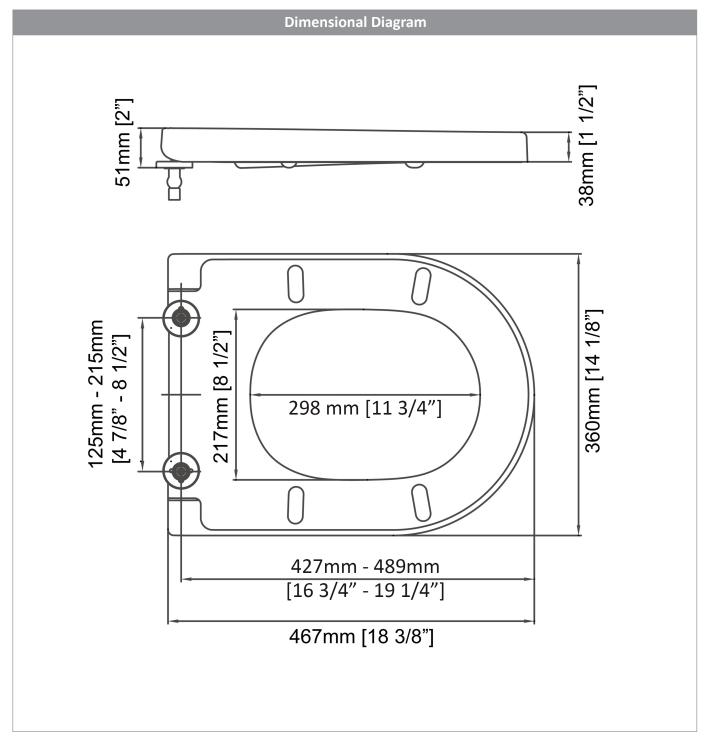

## **PRODUCT OPTIONS & PARTS**

| Color Options |  |  |
|---------------|--|--|
|               |  |  |
|               |  |  |
|               |  |  |
| White .01     |  |  |

<u>IMPORTANT:</u> Dimensions are nominal and may vary within the range of tolerance per NSI Standard A112.19.2. These measurements are subject to change. No responsibility is assumed for use of superseded or voided pages.