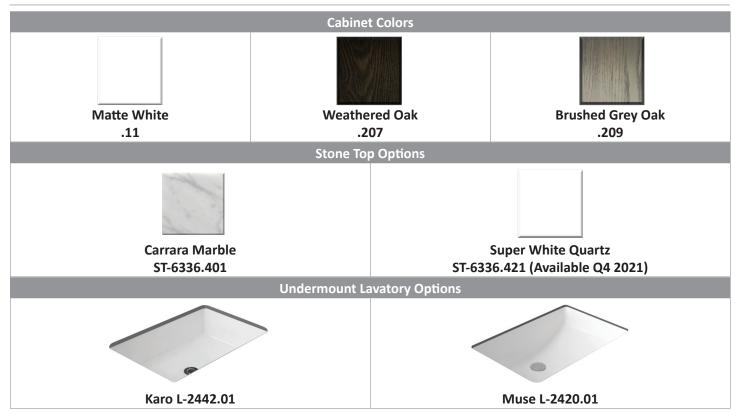

### **PRODUCT OPTIONS**

**Quality Assurance** 

• 1 Year Limited warranty

**Recommended Accessories** 

- ST-6336 stone top
- L-2442.01 or L-2420.01 undermount lavatory

Faucetry and drain parts not included