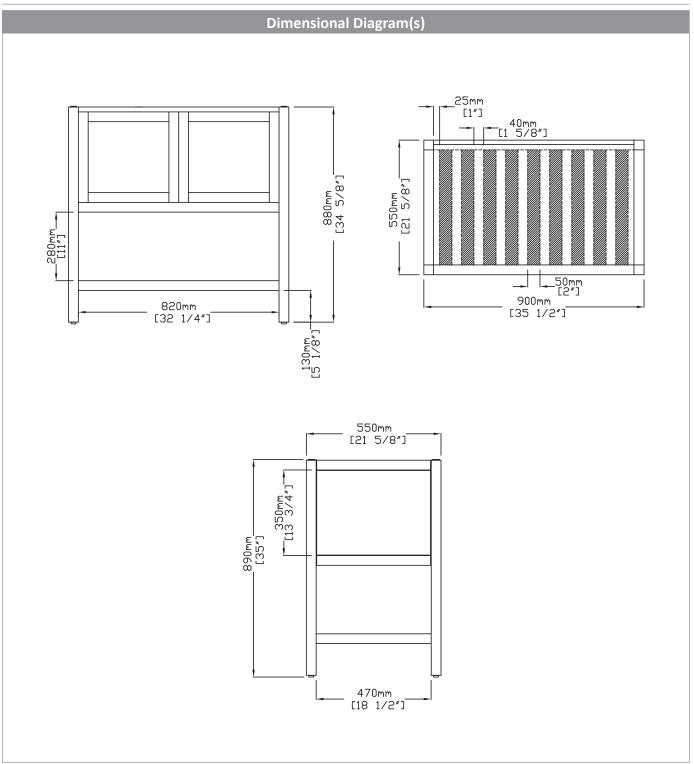

## **PRODUCT SPECIFICATIONS**

Wood is a beautiful natural material. The figuring (grain) of each piece is unique to every vanity produced. Every vanity will contain a different figure, birdseye knots and heartwood streaks. These are not considered defects, but natural unique character. There will also be a natural aging of every wood species over time which changes the overall color of the vanity. In most instances, this will be a darkening of dark woods and a yellowing of light woods. Direct sunlight wil hasten this effect. Given this natural beauty, no two vanities will exactly match in figure or color (if stained or clear-coated). Samples may differ.