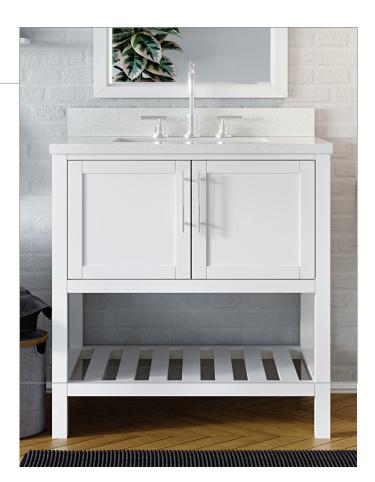

#### 36" Vanity Cabinet

V-6336 Vanity

**Cabinet Features** 

- Furniture-style, Solid hardwood construction (zero MDF, particle board or chipboard)
- Two soft-close doors
- Dovetail drawer joinery
- Matching drawer hardware included

**Quality Assurance** 

• 1 Year Limited warranty

**Recommended Accessories** 

- ST-6336 stone top
- L-2442.01 or L-2420.01 undermount lavatory

Faucetry and drain parts not included