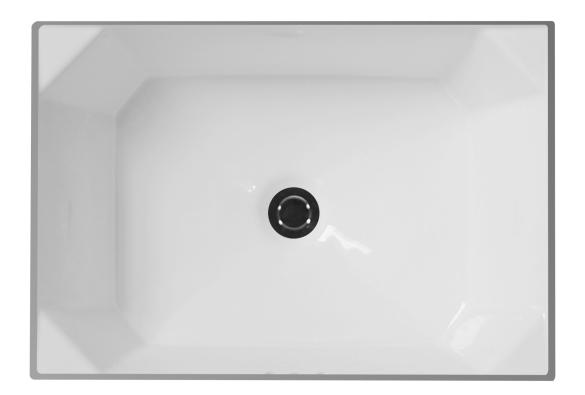

#### **Product Features**

- Vitreous china
- Undermount sink with 3-hole front overflow
- MicroGlaze™ anti-microbial, stain-resistant glaze
- Note: drain parts not included

## **Nominal Dimensions**

• Inner dimensions: 18-1/8" x 12-3/8"

• Outer dimensions: 20-1/2" x 14-3/4"