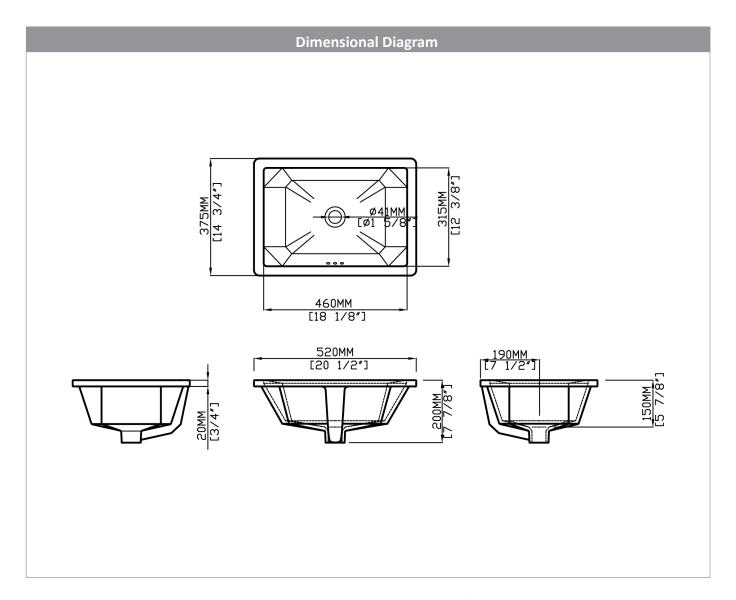

## **Nominal Dimensions**

• Inner dimensions: 18-1/8" x 12-3/8"

• Outer dimensions: 20-1/2" x 14-3/4"

<u>IMPORTANT:</u> Dimensions are nominal and may vary within the range of tolerance per NSI Standard A112.19.2. These measurements are subject to change. No responsibility is assumed for use of superseded or voided pages.

Due to such nominal variations with all ceramic products, vanity countertops to be used with ceramic sinks should only be cut with the actual sink intended for installation, to physically ensure that cut-out dimensions are appropriate. The diagram and dimensions given above are for illustration only, are approximate and not to scale, and are not suitable for use as a cut-out template. No responsibility is assumed for the use or mis-use of these pages for installation purposes.